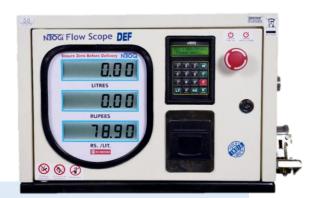

## NJOGI<sup>®</sup> Flow Scope FOR DEF (ADBLUE)

MODEL NO. : NTR/08 & NTR/09

## **FEATURES**:

- POSITIVE DISPLACEMENT METER.
- **4** ELECTRONIC REGISTER UNIT WITH 6 DIGIT LCD DISPLAY.
- THERE IS AN INBUILT PRINTER BY WHICH ONE CAN PRINT THE BILL AFTER EACH DELIVERY.
- **↓** THE RATE OF THE FUEL CAN BE SET VERY EASILY WITH THE HELP OF THE KEYPAD.
- MEASURES, MONITORS THE EXACT VOLUME OF LIQUID SPECIALLY DEF AND PETROLEUM PRODUCTS LIKE LDO, HSD, KEROSENE, FURNACE OIL, BIO DIESEL ETC. FUNCTIONS EQUALLY IN STATIC OR MOBILE CONDITIONS IN URBAN, SUBURBAN & RURAL AREAS.

## **SPECIFICATION**:

**OPERATING TEMPERATURE : -5°C TO + 60°C** 

SUPPLY : 12V DC

LEAST COUNT : 10 ML

DISPLAY : 6 DIGITS BACK LIT LCD

PRESET FACILITY : BOTH LITRE AND RUPEES

NOZZLE : AUTO CUT OFF NOZZLE/MANUAL NOZZLE

TOTALIZER : ELECTRONIC

PUMP UNIT : 12 V BLDC MOTOR OPERATED PUMP UNIT

APPROVAL : DEPARTMENT OF LEGAL METROLOGY , GOVT. OF INDIA

ALL PARTS ARE COMPATIBLE FOR DEF SOLUTION.