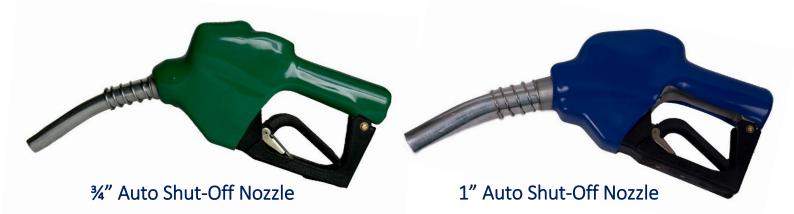

### **Specification**:

- ✤ Available Model : ¾" Auto Shut-Off Nozzle & 1" Auto Shut-Off Nozzle
- ✤ Body : Aluminium
- Lever & Lever Guard : Nylon
- ✤ O-Ring /Seal : Viton
- ✤ Spout : Aluminium
- ✤ Inlet Size : ¾" NPT & 1" NPT
- ✤ LPM: ¾" Auto Shut-Off Nozzle : 36 max & 1" Auto Shut-Off Nozzle : 75 max
- ✤ Weight : ¾" Auto Shut-Off Nozzle : 1.3 kg & 1" Auto Shut-Off Nozzle : 1.7 kg