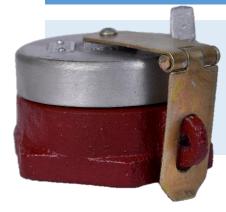

### DIP CAP BRASS WITH LOCKING ARRANGEMENT

AVAILABLE IN : 2 INCH (50 MM) BODY MATERIAL : BRASS BRAND : SOUTHPOINT