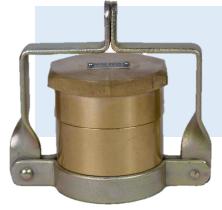

## **DIP CAP FLOATING TYPE WITH LOCKING ARRANGEMENT**

AVAILABLE IN : 2 INCH (50 MM) BODY MATERIAL : ALUMINIUM

BRAND : SOUTHPOINT