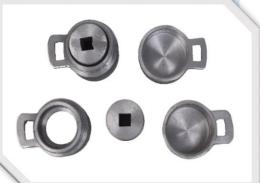

### DIP CAP ALUMINIUM CAP CI BODY

AVAILABLE IN : 2 INCH (50 MM) & 1.5 INCH (40 MM) BODY MATERIAL : ALUMINIUM CAP , CAST IRON BODY BRAND : SOUTHPOINT