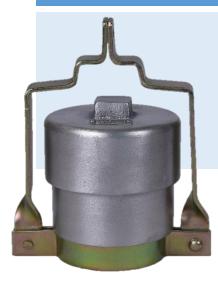

### DIP CAP FLOATING TYPE WITH LOCKING ARRANGEMENT (STANDARD)

AVAILABLE IN : 2 INCH (50 MM) BODY MATERIAL : ALUMINIUM BRAND : SOUTHPOINT

AN IMS Certified Organisation Regd. off: 2, Kumarpara Road, P.O. : Rajpur, Kolkata - 700 149, West Bengal, India Contact : +91 98307 05545 , +91 98306 01256 E-mail : support@ntrindia.co.in | Visit us : www.ntrindia.co.in