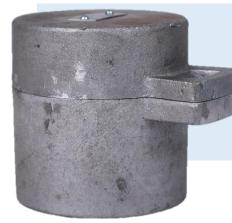

# **DIP CAP ALUMINIUM (STANDARD)**

AVAILABLE IN : 2 INCH (50 MM) & 1.5 INCH (40 MM) BODY MATERIAL : ALUMINIUM BRAND : SOUTHPOINT