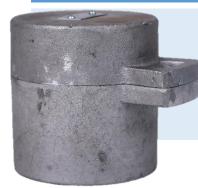

### DIP CAP ALUMINIUM CAP CI BODY

AVAILABLE IN : 2 INCH (50 MM) & 1.5 INCH (40 MM) BODY MATERIAL : ALUMINIUM CAP , CAST IRON BODY BRAND : SOUTHPOINT