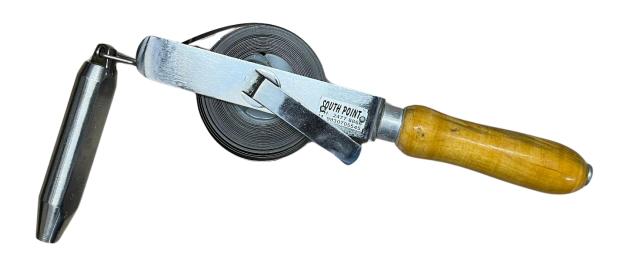

SOUTH POINT™

THIS IS A MANUAL USER-OPERATED LIQUID LEVEL MEASUREMENT DEVICE, WHICH CONSISTS NORMALLY OF SOME FORM OF GRADUATED TAPE IN METER AND CENTIMETER, WITH A WEIGHT ATTACHED TO THE END.

## **DIP TAPE SPECIFICATION:**

**AVAILABLE IN: 10 METER & 15 METER** 

**GRADUATION: 1 MM BOBBIN MATERIAL: SS** 

**TAPE MATERIAL: SS CERTIFICATION: NABL** 

**BRAND: SOUTHPOINT** 

Scan Me

Visit Website